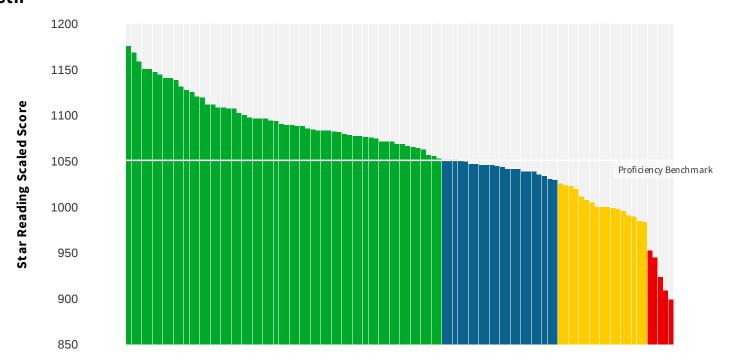

### **Star Screening Report**

Star Reading Enterprise Assessment (English)

School Screening Period Demographics Scale Benchmark Type

Lakeview Academy 08/15/22-09/30/22 All Demographics Star Unified Scale District

|                     | Current E        | Students        |           |           |
|---------------------|------------------|-----------------|-----------|-----------|
| Categories/Levels   | Scaled Score     | Percentile Rank | N u m ber | Per cen t |
| At/Above Benchmark  |                  |                 |           |           |
| At/Above Benchmark  | At/Above 1051 SS | At/Above 40 PR  | 60        | 58%       |
| Category Total      |                  |                 | 60        | 58%       |
| Below Benchmark     |                  |                 |           |           |
| On Watch            | Below 1051 SS    | At/Below 39 PR  | 22        | 21%       |
| Intervention        | Below 1024 SS    | At/Below 24 PR  | 17        | 16%       |
| Urgent Intervention | Below 982 SS     | At/Below 9 PR   | 5         | 5%        |
| Category Total      |                  |                 | 44        | 42%       |
| Students Tested     |                  |                 | 104       |           |
| Students Not Tested |                  |                 | 0         |           |
| Total Students      |                  |                 | 104       |           |

#### Key questions to ask based on this and other information: