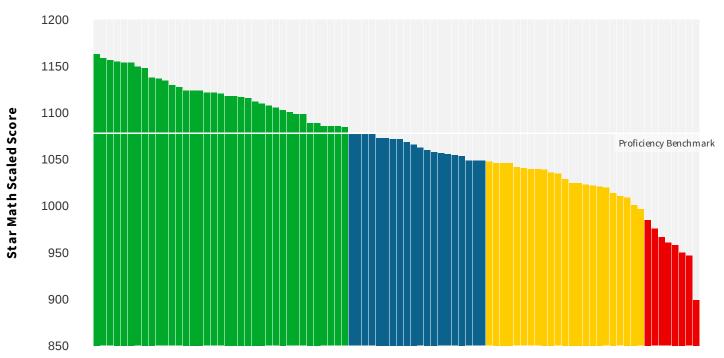

### **Star Screening Report**

Star Math Enterprise Assessment (English)

School Screening Period Demographics Scale Benchmark Type

Lakeview Academy 08/15/22-09/30/22 All Demographics Star Unified Scale District

|                               | Currer           | nt Benchmark    | Stude     | nts     |
|-------------------------------|------------------|-----------------|-----------|---------|
| Categories/Levels             | Scaled Score     | Percentile Rank | N u m ber | Percent |
| At/Above Benchmark            |                  |                 |           |         |
| At/Above Benchmark            | At/Above 1086 SS | At/Above 40 PR  | 64        | 80%     |
| Category Total Category Total |                  |                 | 64        | 80%     |
| Below Benchmark               |                  |                 |           |         |
| On Watch                      | Below 1086 SS    | At/Below 39 PR  | 5         | 6%      |
| Intervention                  | Below 1052 SS    | At/Below 24 PR  | 10        | 13%     |
| Urgent Intervention           | Below 1002 SS    | At/Below 9 PR   | 1         | 1%      |
| Category Total Category Total |                  |                 | 16        | 20%     |
| Students Tested               |                  |                 | 80        |         |
| Students Not Tested           |                  |                 | 9         |         |
| Total Students                |                  |                 | 89        |         |

#### Key questions to ask based on this and other information:

Grade: First Grade Year: 2022-2023