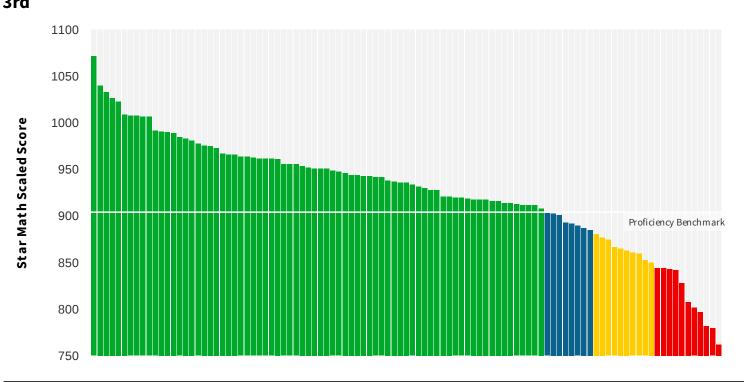

### **Star Screening Report**

Star Math Enterprise Assessment (English)

School Screening Period Demographics Scale Benchmark Type

Lakeview Academy 08/15/22-09/30/22 All Demographics Star Unified Scale District

## Grade **3rd**

|                               | Current B       | enchmark         | Stude     | nts     |
|-------------------------------|-----------------|------------------|-----------|---------|
| Categories/Levels             | Scaled Score    | Per centile Rank | N u m ber | Percent |
| At/Above Benchmark            |                 |                  |           |         |
| At/Above Benchmark            | At/Above 904 SS | At/Above 40 PR   | 74        | 72%     |
| Category Total Category Total |                 |                  | 74        | 72%     |
| Below Benchmark               |                 |                  |           |         |
| On Watch                      | Below 904 SS    | At/Below 39 PR   | 8         | 8%      |
| Intervention                  | Below 881 SS    | At/Below 24 PR   | 10        | 10%     |
| Urgent Intervention           | Below 848 SS    | At/Below 9 PR    | 11        | 11%     |
| Category Total Category Total |                 |                  | 29        | 28%     |
| Students Tested               |                 |                  | 103       |         |
| Students Not Tested           |                 |                  | 1         |         |
| Total Students                |                 |                  | 104       |         |

#### Key questions to ask based on this and other information: