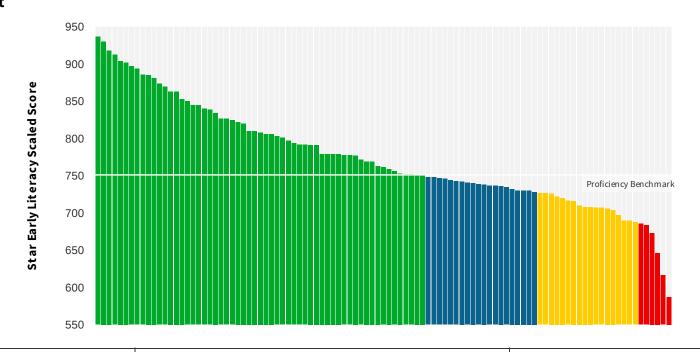

### **Star Screening Report**

Star Early Literacy Enterprise Assessment (English)

School Screening Period Lakeview Academy 08/15/22-09/30/22 All Demographics

Demographics

Star Unified Scale District

Grade

1st

|                     | Curren          | Students        |           |         |
|---------------------|-----------------|-----------------|-----------|---------|
| Categories/Levels   | Scaled Score    | Percentile Rank | N u m ber | Percent |
| At/Above Benchmark  |                 |                 |           |         |
| At/Above Benchmark  | At/Above 751 SS | At/Above 40 PR  | 59        | 57%     |
| Category Total      |                 |                 | 59        | 57%     |
| Below Benchmark     |                 |                 |           |         |
| On Watch            | Below 751 SS    | At/Below 39 PR  | 20        | 19%     |
| Intervention        | Below 729 SS    | At/Below 24 PR  | 18        | 17%     |
| Urgent Intervention | Below 691 SS    | At/Below 9 PR   | 6         | 6%      |
| Category Total      |                 |                 | 44        | 43%     |
| Students Tested     |                 |                 | 103       |         |
| Students Not Tested |                 |                 | 3         |         |
| TotalStudents       |                 |                 | 106       |         |

### Key questions to ask based on this and other information:

Are you satisfied with the number of students at the highest level of performance? Next, consider the level or score that indicates proficiency. Which students just above proficiency are you "worried about" and what support within or beyond core instruction is warranted? What support is needed for students just below? Do all students represented by your lowest level need urgent intervention?