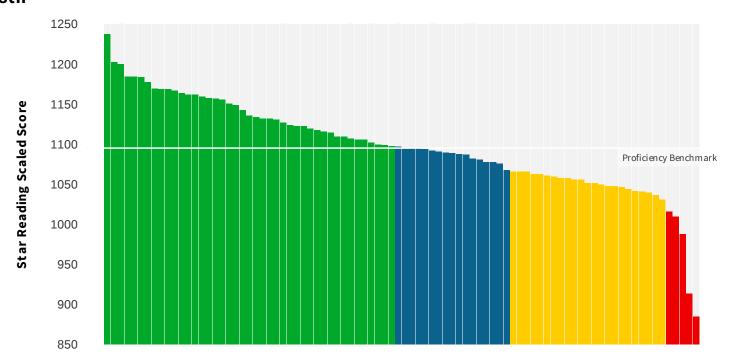

### **Star Screening Report**

Star Reading Enterprise Assessment (English)

School Screening Period Demographics Scale Benchmark Type

Lakeview Academy 08/15/22-09/30/22 All Demographics Star Unified Scale District

Grade

#### 9th

|                     | Ci               | Students        | Students  |         |
|---------------------|------------------|-----------------|-----------|---------|
| Categories/Levels   | Scaled Score     | Percentile Rank | N u m ber | Percent |
| At/Above Benchmark  |                  |                 |           |         |
| At/Above Benchmark  | At/Above 1115 SS | At/Above 40 PR  | 56        | 70%     |
| Category Total      |                  |                 | 56        | 70%     |
| Below Benchmark     |                  |                 |           |         |
| On Watch            | Below 1115 SS    | At/Below 39 PR  | 12        | 15%     |
| Intervention        | Below 1085 SS    | At/Below 24 PR  | 7         | 9%      |
| Urgent Intervention | Below 1041 SS    | At/Below 9 PR   | 5         | 6%      |
| Category Total      |                  |                 | 24        | 30%     |
| Students Tested     |                  |                 | 80        |         |
| Students Not Tested |                  |                 | 9         |         |
| Total Students      |                  |                 | 89        |         |

#### Key questions to ask based on this and other information: