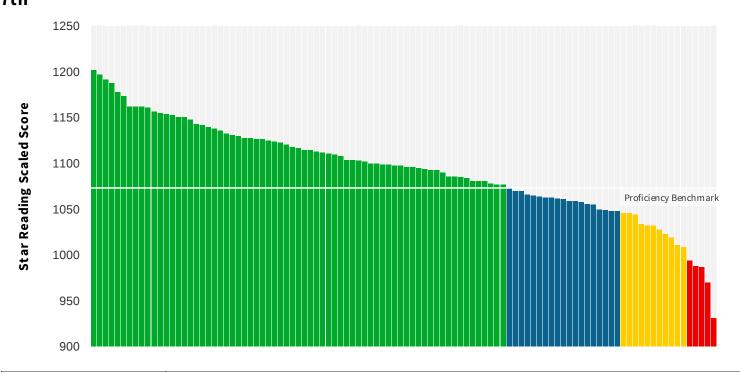

### **Star Screening Report**

Star Reading Enterprise Assessment (English)

School Screening Period Demographics Scale Benchmark Type

Lakeview Academy 08/15/22-09/30/22 All Demographics Star Unified Scale District

# Grade **7th**

|                     | Current E        | Students        |           |         |
|---------------------|------------------|-----------------|-----------|---------|
| Categories/Levels   | Scaled Score     | Percentile Rank | N u m ber | Percent |
| At/Above Benchmark  |                  |                 |           |         |
| At/Above Benchmark  | At/Above 1073 SS | At/Above 40 PR  | 69        | 66%     |
| Category Total      |                  |                 | 69        | 66%     |
| Below Benchmark     |                  |                 |           |         |
| On Watch            | Below 1073 SS    | At/Below 39 PR  | 19        | 18%     |
| Intervention        | Below 1044 SS    | At/Below 24 PR  | 11        | 11%     |
| Urgent Intervention | Below 1002 SS    | At/Below 9 PR   | 5         | 5%      |
| Category Total      |                  |                 | 35        | 34%     |
| Students Tested     |                  |                 | 104       |         |
| Students Not Tested |                  |                 | 2         |         |
| Total Students      |                  |                 | 106       |         |

#### Key questions to ask based on this and other information: