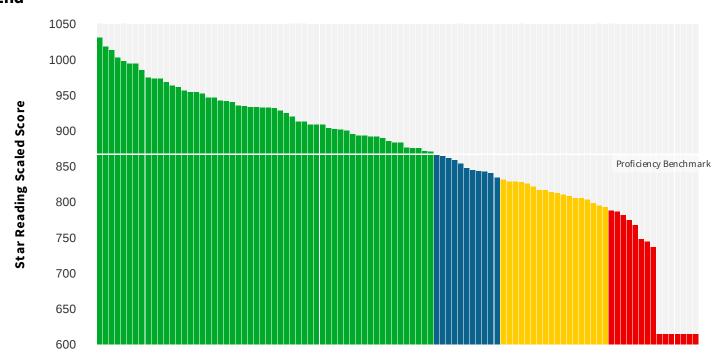

### **Star Screening Report**

Star Reading Enterprise Assessment (English)

School Screening Period Demographics Scale Benchmark Type

Lakeview Academy 08/15/22-09/30/22 All Demographics Star Unified Scale District

|                     |                 | Students         |           |         |
|---------------------|-----------------|------------------|-----------|---------|
| Categories/Levels   | Scaled Score    | Per centile Rank | N u m ber | Percent |
| At/Above Benchmark  |                 |                  |           |         |
| At/Above Benchmark  | At/Above 867 SS | At/Above 40 PR   | 56        | 56%     |
| Category Total (    |                 |                  | 56        | 56%     |
| Below Benchmark     |                 |                  |           |         |
| On Watch            | Below 867 SS    | At/Below 39 PR   | 11        | 11%     |
| Intervention        | Below 835 SS    | At/Below 24 PR   | 18        | 18%     |
| Urgent Intervention | Below 794 SS    | At/Below 9 PR    | 15        | 15%     |
| Category Total      |                 |                  | 44        | 44%     |
| Students Tested     |                 |                  | 100       |         |
| Students Not Tested |                 |                  | 6         |         |
| Total Students      |                 |                  | 106       |         |

#### Key questions to ask based on this and other information: