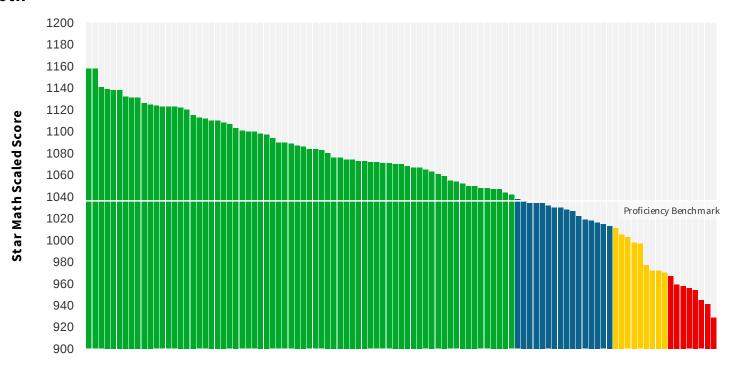

### **Star Screening Report**

Star Math Enterprise Assessment (English)

School Screening Period Demographics Scale Benchmark Type

Lakeview Academy 08/15/22-09/30/22 All Demographics Star Unified Scale District

Grade

#### 5th

|                               | C               | urrent Benchmark | Stude     | nts     |
|-------------------------------|-----------------|------------------|-----------|---------|
| Categories/Levels             | Scaled Score    | Per centile Rank | N u m ber | Percent |
| At/Above Benchmark            |                 |                  |           |         |
| At/Above Benchmark            | At/Above 996 SS | At/Above 40 PR   | 67        | 66%     |
| Category Total Category Total |                 |                  | 67        | 66%     |
| Below Benchmark               |                 |                  |           |         |
| On Watch                      | Below 996 SS    | At/Below 39 PR   | 14        | 14%     |
| Intervention                  | Below 971 SS    | At/Below 24 PR   | 12        | 12%     |
| Urgent Intervention           | Below 932 SS    | At/Below 9 PR    | 9         | 9%      |
| Category Total Category Total |                 |                  | 35        | 34%     |
| Students Tested               |                 |                  | 102       |         |
| Students Not Tested           |                 |                  | 5         |         |
| Total Students                |                 |                  | 107       |         |
|                               |                 |                  |           |         |

#### Key questions to ask based on this and other information:

Students