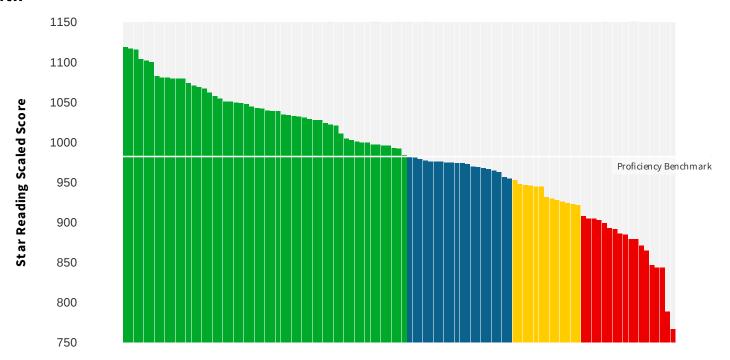

### **Star Screening Report**

Star Reading Enterprise Assessment (English)

School Screening Period Demographics Scale Benchmark Type

Lakeview Academy 08/15/22-09/30/22 All Demographics Star Unified Scale District

|                     |                 | Students         |           |         |
|---------------------|-----------------|------------------|-----------|---------|
| Categories/Levels   | Scaled Score    | Per centile Rank | N u m ber | Percent |
| At/Above Benchmark  |                 |                  |           |         |
| At/Above Benchmark  | At/Above 867 SS | At/Above 40 PR   | 56        | 56%     |
| Category Total (    |                 |                  | 56        | 56%     |
| Below Benchmark     |                 |                  |           |         |
| On Watch            | Below 867 SS    | At/Below 39 PR   | 11        | 11%     |
| Intervention        | Below 835 SS    | At/Below 24 PR   | 18        | 18%     |
| Urgent Intervention | Below 794 SS    | At/Below 9 PR    | 15        | 15%     |
| Category Total      |                 |                  | 44        | 44%     |
| Students Tested     |                 |                  | 100       |         |
| Students Not Tested |                 |                  | 6         |         |
| Total Students      |                 |                  | 106       |         |

#### Key questions to ask based on this and other information: