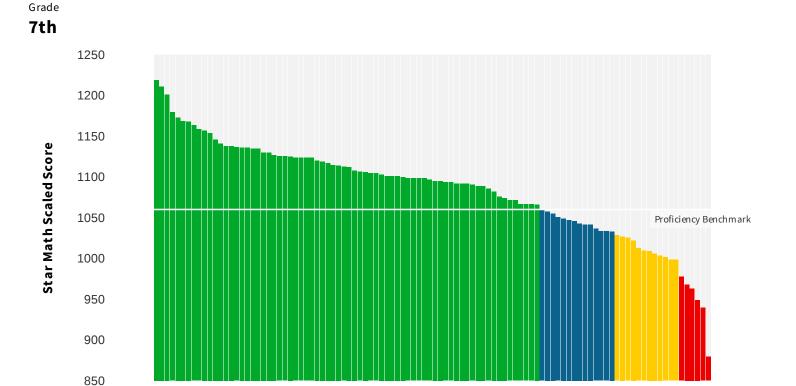

### **Star Screening Report**

Star Math Enterprise Assessment (English)

School Screening Period Demographics Scale Benchmark Type

Lakeview Academy 08/15/22-09/30/22 All Demographics Star Unified Scale District

|                               | Cu               | rrent Benchmark    | Students  |         |
|-------------------------------|------------------|--------------------|-----------|---------|
| Categories/Levels             | Scaled Score     | Per cen tile Ran k | N u m ber | Percent |
| At/Above Benchmark            |                  |                    | ·         |         |
| At/Above Benchmark            | At/Above 1078 SS | At/Above 40 PR     | 37        | 42%     |
| Category Total Category Total |                  |                    | 37        | 42%     |
| Below Benchmark               |                  |                    |           |         |
| On Watch                      | Below 1078 SS    | At/Below 39 PR     | 20        | 23%     |
| Intervention                  | Below 1046 SS    | At/Below 24 PR     | 23        | 26%     |
| Urgent Intervention           | Below 994 SS     | At/Below 9 PR      | 8         | 9%      |
| Category Total Category Total |                  |                    | 51        | 58%     |
| Students Tested               |                  |                    | 88        |         |
| Students Not Tested           |                  |                    | 7         |         |
| Total Students                |                  |                    | 95        |         |

#### Key questions to ask based on this and other information: