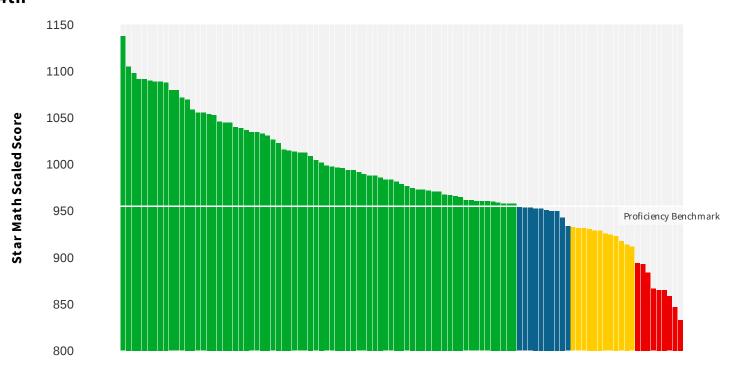

### **Star Screening Report**

Star Math Enterprise Assessment (English)

School Screening Period Demographics Scale Benchmark Type

Lakeview Academy 08/15/22-09/30/22 All Demographics Star Unified Scale District

|                               | Cu               | rrent Benchmark  | Student   | s       |
|-------------------------------|------------------|------------------|-----------|---------|
| Categori es /Levels           | Scaled Score     | Per centile Rank | N u m ber | Percent |
| At/Above Benchmark            |                  |                  |           |         |
| At/Above Benchmark            | At/Above 1060 SS | At/Above 40 PR   | 72        | 69%     |
| Category Total Category Total |                  |                  | 72        | 69%     |
| Below Benchmark               |                  |                  |           |         |
| On Watch                      | Below 1060 SS    | At/Below 39 PR   | 14        | 13%     |
| Intervention                  | Below 1030 SS    | At/Below 24 PR   | 12        | 12%     |
| Urgent Intervention           | Below 983 SS     | At/Below 9 PR    | 6         | 6%      |
| CategoryTotal                 |                  |                  | 32        | 31%     |
| Students Tested               |                  |                  | 104       |         |
| Students Not Tested           |                  |                  | 2         |         |
| Total Students                |                  |                  | 106       |         |

#### Key questions to ask based on this and other information: