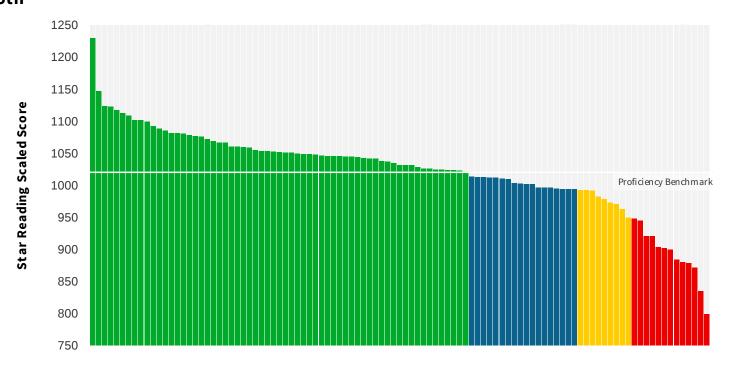

## **Star Screening Report**

Star Reading Enterprise Assessment (English)

School Screening Period Demographics Scale Benchmark Type

Lakeview Academy 08/15/22-09/30/22 All Demographics Star Unified Scale District

# Grade **3rd**

|                     | Current Be      | Students        |           |         |
|---------------------|-----------------|-----------------|-----------|---------|
| Categories/Levels   | Scaled Score    | Percentile Rank | N u m ber | Percent |
| At/Above Benchmark  |                 |                 |           |         |
| At/Above Benchmark  | At/Above 938 SS | At/Above 40 PR  | 56        | 55%     |
| Category Total      |                 |                 | 56        | 55%     |
| Below Benchmark     |                 |                 |           |         |
| On Watch            | Below 938 SS    | At/Below 39 PR  | 10        | 10%     |
| Intervention        | Below 908 SS    | At/Below 24 PR  | 17        | 17%     |
| Urgent Intervention | Below 864 SS    | At/Below 9 PR   | 19        | 19%     |
| Category Total      |                 |                 | 46        | 45%     |
| Students Tested     |                 |                 | 102       |         |
| Students Not Tested |                 |                 | 2         |         |
| Total Students      |                 |                 | 104       |         |

#### Key questions to ask based on this and other information: