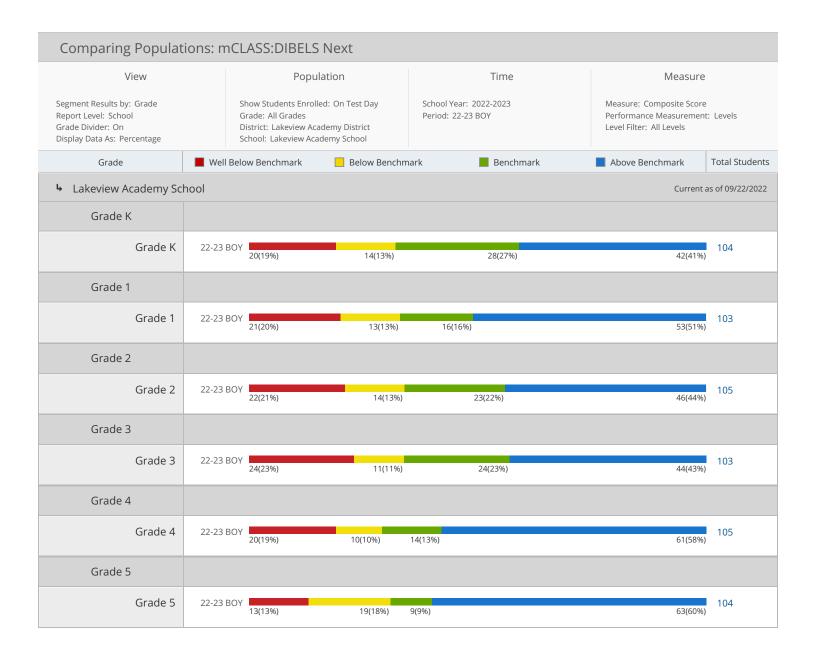

### **Star Screening Report**

Star Early Literacy Enterprise Assessment (English)

School Screening Period Lakeview Academy 08/15/22-09/30/22 All Demographics

Demographics

Star Unified Scale District

Grade

1st

|                     | Curren          | Students        |           |         |
|---------------------|-----------------|-----------------|-----------|---------|
| Categories/Levels   | Scaled Score    | Percentile Rank | N u m ber | Percent |
| At/Above Benchmark  |                 |                 |           |         |
| At/Above Benchmark  | At/Above 751 SS | At/Above 40 PR  | 59        | 57%     |
| Category Total      |                 |                 | 59        | 57%     |
| Below Benchmark     |                 |                 |           |         |
| On Watch            | Below 751 SS    | At/Below 39 PR  | 20        | 19%     |
| Intervention        | Below 729 SS    | At/Below 24 PR  | 18        | 17%     |
| Urgent Intervention | Below 691 SS    | At/Below 9 PR   | 6         | 6%      |
| Category Total      |                 |                 | 44        | 43%     |
| Students Tested     |                 |                 | 103       |         |
| Students Not Tested |                 |                 | 3         |         |
| TotalStudents       |                 |                 | 106       |         |

### Key questions to ask based on this and other information:

Are you satisfied with the number of students at the highest level of performance? Next, consider the level or score that indicates proficiency. Which students just above proficiency are you "worried about" and what support within or beyond core instruction is warranted? What support is needed for students just below? Do all students represented by your lowest level need urgent intervention?