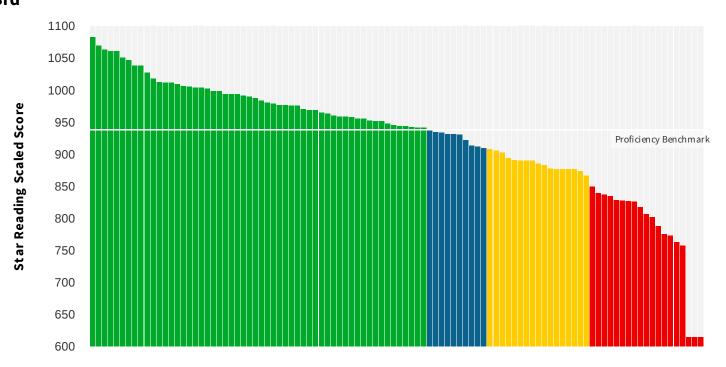

## **Star Screening Report**

Star Reading Enterprise Assessment (English)

School Screening Period Demographics Scale Benchmark Type

Lakeview Academy 08/15/22-09/30/22 All Demographics Star Unified Scale District

# Grade **3rd**

|                     | Current Be      | Students        |           |         |
|---------------------|-----------------|-----------------|-----------|---------|
| Categories/Levels   | Scaled Score    | Percentile Rank | N u m ber | Percent |
| At/Above Benchmark  |                 |                 |           |         |
| At/Above Benchmark  | At/Above 938 SS | At/Above 40 PR  | 56        | 55%     |
| Category Total      |                 |                 | 56        | 55%     |
| Below Benchmark     |                 |                 |           |         |
| On Watch            | Below 938 SS    | At/Below 39 PR  | 10        | 10%     |
| Intervention        | Below 908 SS    | At/Below 24 PR  | 17        | 17%     |
| Urgent Intervention | Below 864 SS    | At/Below 9 PR   | 19        | 19%     |
| Category Total      |                 |                 | 46        | 45%     |
| Students Tested     |                 |                 | 102       |         |
| Students Not Tested |                 |                 | 2         |         |
| Total Students      |                 |                 | 104       |         |

#### Key questions to ask based on this and other information: