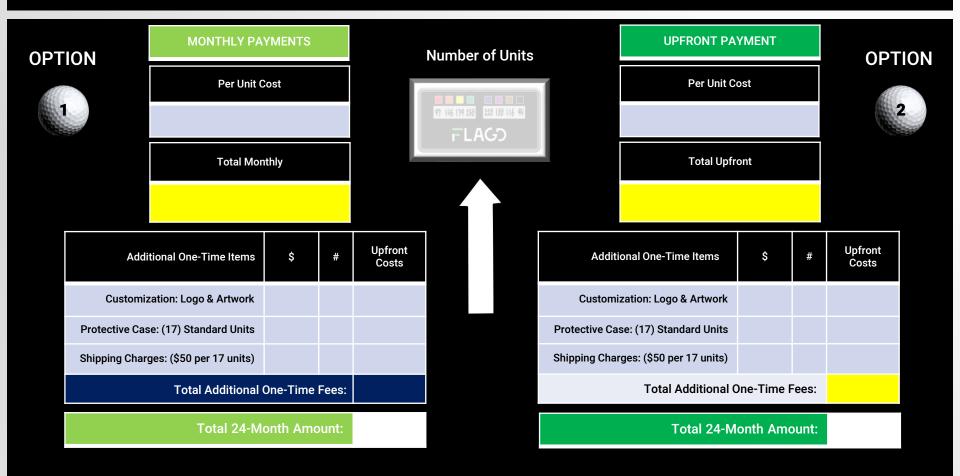

## **STANDARD UNITS | SUBSCRIPTION PRICING**

#### **End of Subscription Options:**

**REFRESH**: Based on the condition of your devices at the end of the subscription FLAGD Golf will provide an estimate to refresh your existing units for an additional 12-months.

**UPGRADE**: Exchange your existing units with brand new units and continue the subscription for an additional 24- months at your originally contracted pricing.