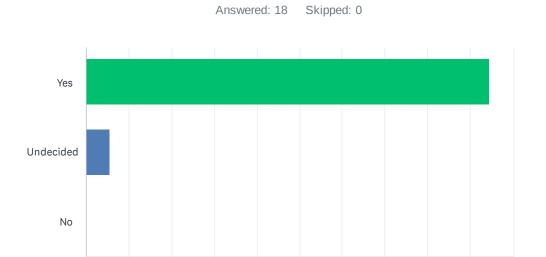

# Q18 I plan to enroll my child(ren) at PASS next year.

| ANSWER CHOICES | RESPONSES |    |
|----------------|-----------|----|
| Yes            | 94.44%    | 17 |
| Undecided      | 5.56%     | 1  |
| No             | 0.00%     | 0  |
| TOTAL          |           | 18 |