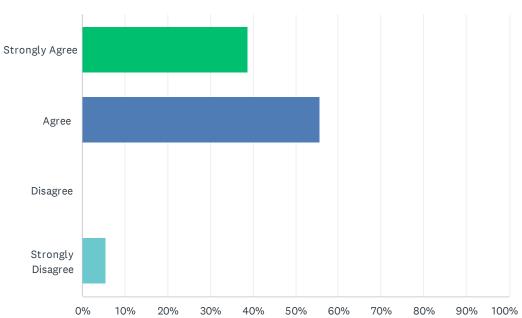

## Q3 I am informed about my child's progress.

| ANSWER CHOICES    | RESPONSES |    |
|-------------------|-----------|----|
| Strongly Agree    | 38.89%    | 7  |
| Agree             | 55.56%    | 10 |
| Disagree          | 0.00%     | 0  |
| Strongly Disagree | 5.56%     | 1  |
| TOTAL             |           | 18 |