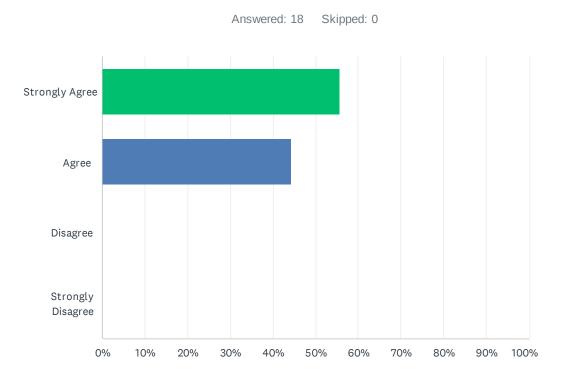

## Q8 My child has seen academic growth at PASS.

| ANSWER CHOICES    | RESPONSES |    |
|-------------------|-----------|----|
| Strongly Agree    | 55.56%    | 10 |
| Agree             | 44.44%    | 8  |
| Disagree          | 0.00%     | 0  |
| Strongly Disagree | 0.00%     | 0  |
| TOTAL             |           | 18 |