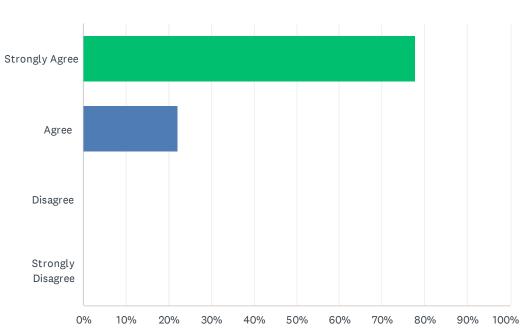

# Q11 The PASS front office staff is helpful.

| ANSWER CHOICES    | RESPONSES |    |
|-------------------|-----------|----|
| Strongly Agree    | 77.78%    | 14 |
| Agree             | 22.22%    | 4  |
| Disagree          | 0.00%     | 0  |
| Strongly Disagree | 0.00%     | 0  |
| TOTAL             |           | 18 |