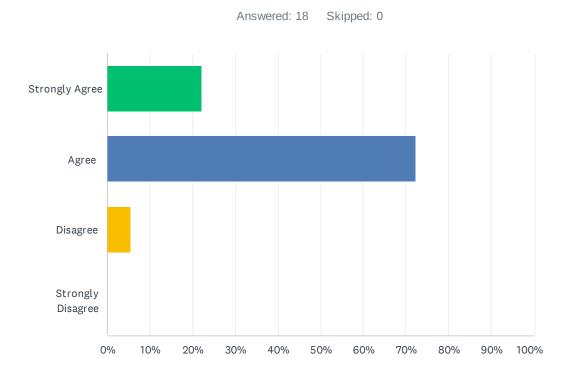

## Q6 Communication with my child's teacher is open and clear.

| ANSWER CHOICES    | RESPONSES |    |
|-------------------|-----------|----|
| Strongly Agree    | 22.22%    | 4  |
| Agree             | 72.22%    | 13 |
| Disagree          | 5.56%     | 1  |
| Strongly Disagree | 0.00%     | 0  |
| TOTAL             |           | 18 |