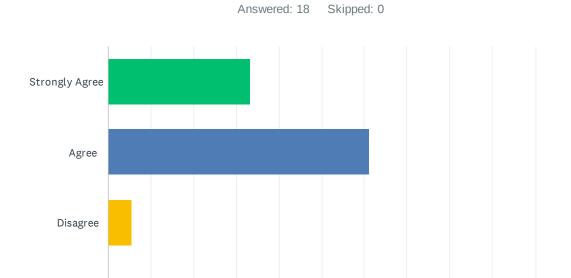

## Q10 The school has a good public image.

| ANSWER CHOICES    | RESPONSES |    |
|-------------------|-----------|----|
| Strongly Agree    | 33.33%    | 6  |
| Agree             | 61.11%    | 11 |
| Disagree          | 5.56%     | 1  |
| Strongly Disagree | 0.00%     | 0  |
| TOTAL             |           | 18 |