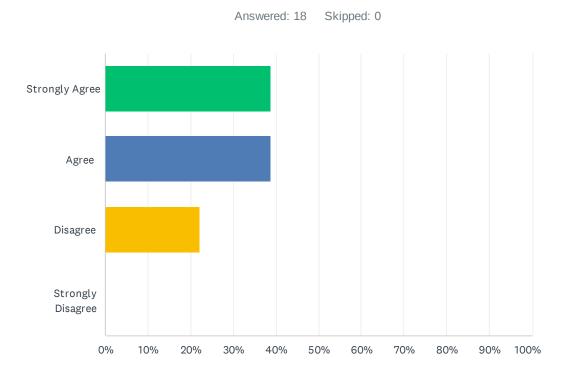

## Q2 The school takes reasonable steps to limit bullying.

| ANSWER CHOICES    | RESPONSES |    |
|-------------------|-----------|----|
| Strongly Agree    | 38.89%    | 7  |
| Agree             | 38.89%    | 7  |
| Disagree          | 22.22%    | 4  |
| Strongly Disagree | 0.00%     | 0  |
| TOTAL             | 1         | L8 |