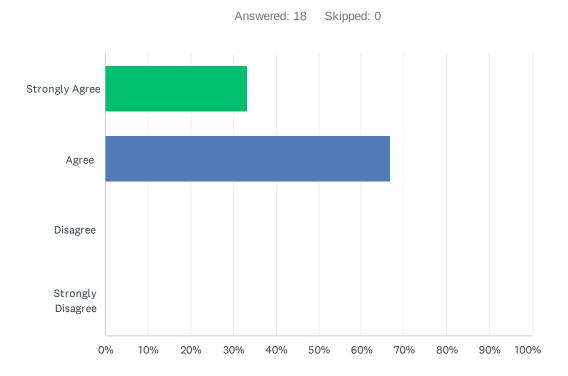

## Q14 My child's classroom size (# of students) is reasonable.

| ANSWER CHOICES    | RESPONSES |    |
|-------------------|-----------|----|
| Strongly Agree    | 33.33%    | 6  |
| Agree             | 66.67%    | 12 |
| Disagree          | 0.00%     | 0  |
| Strongly Disagree | 0.00%     | 0  |
| TOTAL             |           | 18 |