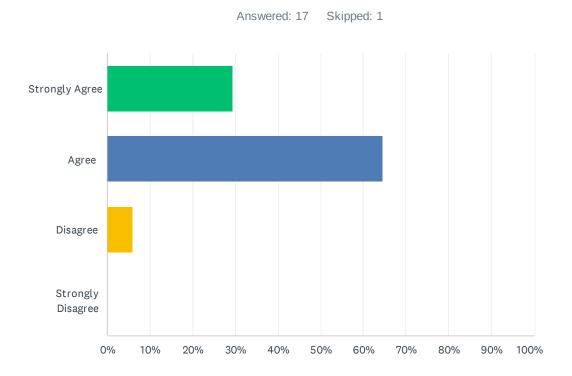

# Q7 My child's classroom is well managed.

| ANSWER CHOICES    | RESPONSES |    |
|-------------------|-----------|----|
| Strongly Agree    | 29.41%    | 5  |
| Agree             | 64.71%    | 11 |
| Disagree          | 5.88%     | 1  |
| Strongly Disagree | 0.00%     | 0  |
| TOTAL             |           | 17 |