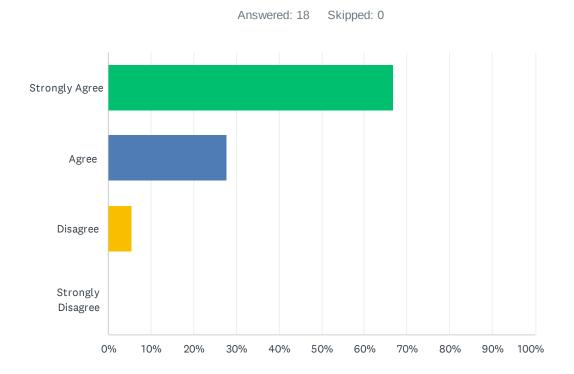

## Q16 The school provides adequate tutoring resources for students.

| ANSWER CHOICES    | RESPONSES |    |
|-------------------|-----------|----|
| Strongly Agree    | 66.67%    | 12 |
| Agree             | 27.78%    | 5  |
| Disagree          | 5.56%     | 1  |
| Strongly Disagree | 0.00%     | 0  |
| TOTAL             |           | 18 |