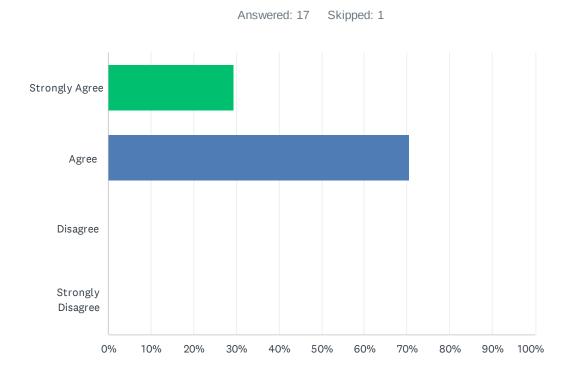

## Q13 The school's use of classroom technology is sufficient.

| ANSWER CHOICES    | RESPONSES |    |
|-------------------|-----------|----|
| Strongly Agree    | 29.41%    | 5  |
| Agree             | 70.59%    | 12 |
| Disagree          | 0.00%     | 0  |
| Strongly Disagree | 0.00%     | 0  |
| TOTAL             |           | 17 |