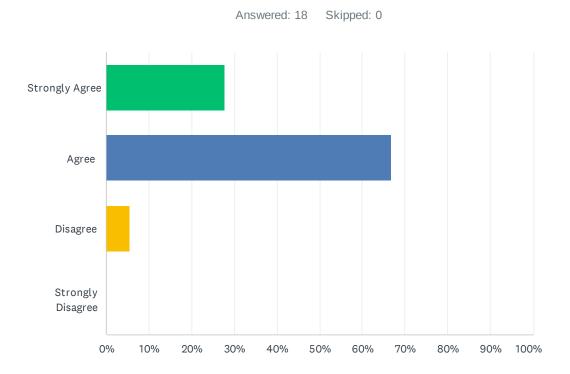

## Q15 The amount of homework assigned each night is consistent.

| ANSWER CHOICES    | RESPONSES |    |
|-------------------|-----------|----|
| Strongly Agree    | 27.78%    | 5  |
| Agree             | 66.67%    | 12 |
| Disagree          | 5.56%     | 1  |
| Strongly Disagree | 0.00%     | 0  |
| TOTAL             |           | 18 |