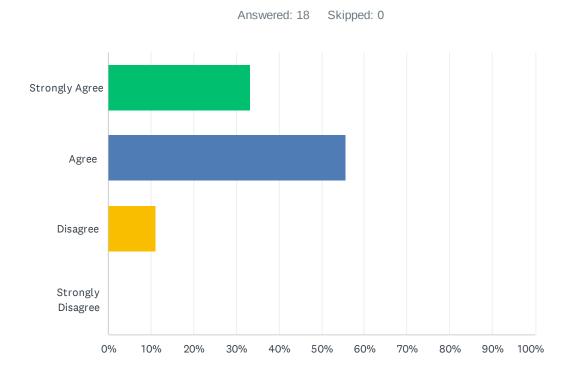

## Q4 The school has taken reasonable steps to limit behavior issues.

| ANSWER CHOICES    | RESPONSES |    |
|-------------------|-----------|----|
| Strongly Agree    | 33.33%    | 6  |
| Agree             | 55.56%    | 10 |
| Disagree          | 11.11%    | 2  |
| Strongly Disagree | 0.00%     | 0  |
| TOTAL             |           | 18 |