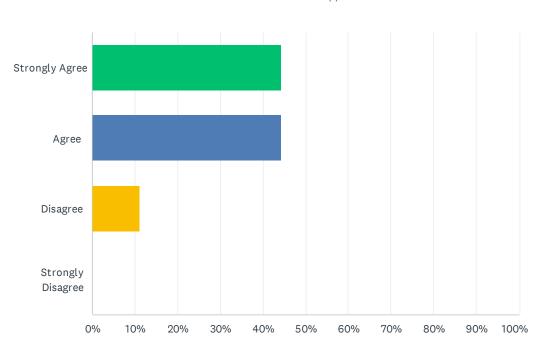

# Q5 My child is safe at school.

| ANSWER CHOICES    | RESPONSES |    |
|-------------------|-----------|----|
| Strongly Agree    | 44.44%    | 8  |
| Agree             | 44.44%    | 8  |
| Disagree          | 11.11%    | 2  |
| Strongly Disagree | 0.00%     | 0  |
| TOTAL             |           | 18 |