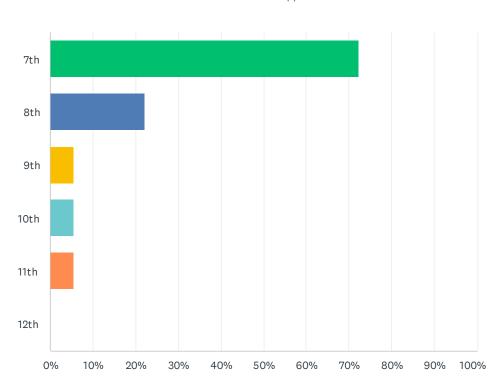

# Q17 I have students in the following grade(s).

| ANSWER CHOICES        | RESPONSES |    |
|-----------------------|-----------|----|
| 7th                   | 72.22%    | 13 |
| 8th                   | 22.22%    | 4  |
| 9th                   | 5.56%     | 1  |
| 10th                  | 5.56%     | 1  |
| 11th                  | 5.56%     | 1  |
| 12th                  | 0.00%     | 0  |
| Total Respondents: 18 |           |    |