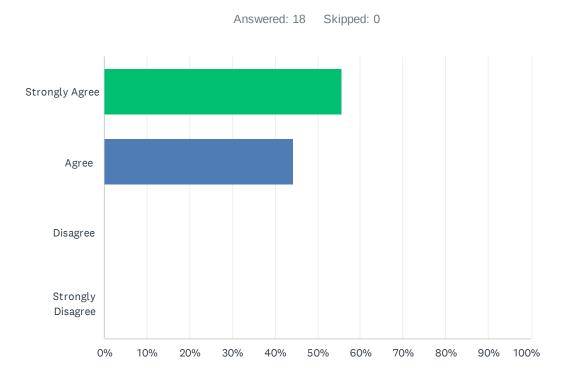

## Q8 My child has seen academic growth at PASS.

| ANSWER CHOICES    | RESPONSES |    |
|-------------------|-----------|----|
| Strongly Agree    | 55.56%    | 10 |
| Agree             | 44.44%    | 8  |
| Disagree          | 0.00%     | 0  |
| Strongly Disagree | 0.00%     | 0  |
| TOTAL             |           | 18 |