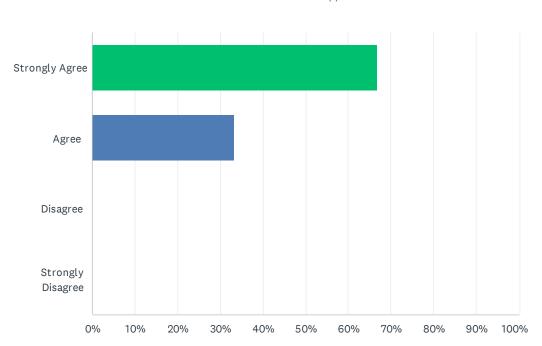

## Q1 I feel welcome at my child's school.

| ANSWER CHOICES    | RESPONSES |    |
|-------------------|-----------|----|
| Strongly Agree    | 66.67%    | 12 |
| Agree             | 33.33%    | 6  |
| Disagree          | 0.00%     | 0  |
| Strongly Disagree | 0.00%     | 0  |
| TOTAL             |           | 18 |