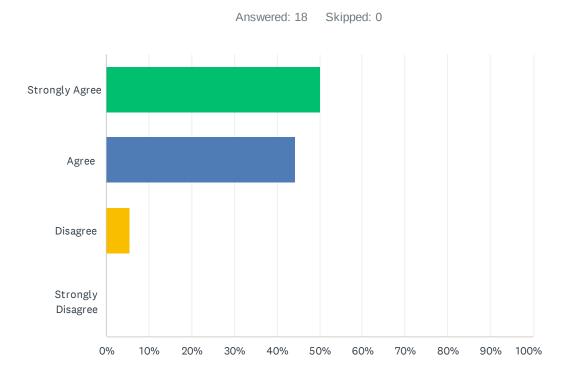

# Q9 The school's Administrative team is responsive.

| ANSWER CHOICES    | RESPONSES |    |
|-------------------|-----------|----|
| Strongly Agree    | 50.00%    | 9  |
| Agree             | 44.44%    | 8  |
| Disagree          | 5.56%     | 1  |
| Strongly Disagree | 0.00%     | 0  |
| TOTAL             |           | 18 |